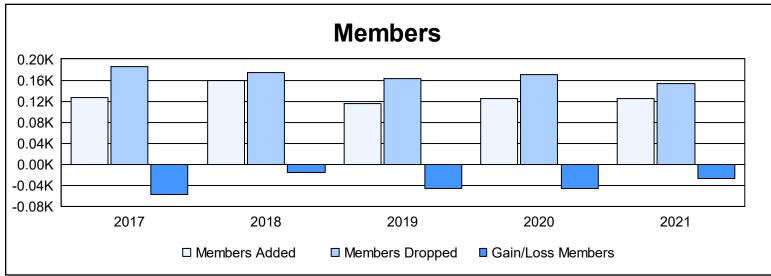

District 5M 1 As of June 2021 Cumulative

| Year      | New<br>Clubs | Dropped<br>Clubs | Gain/<br>Loss<br>Clubs | New<br>Members | Charter<br>Members | Reinstate<br>Members | Transfer<br>Members | Total<br>Member<br>Added | Total<br>Members<br>Dropped | Gain/<br>Loss<br>Members |
|-----------|--------------|------------------|------------------------|----------------|--------------------|----------------------|---------------------|--------------------------|-----------------------------|--------------------------|
| 2016-2017 | 0            | 0                | 0                      | 121            | 1                  | 2                    | 3                   | 127                      | 185                         | -58                      |
| 2017-2018 | 0            | 0                | 0                      | 151            | 0                  | 1                    | 8                   | 160                      | 175                         | -15                      |
| 2018-2019 | 0            | 0                | 0                      | 107            | 0                  | 6                    | 3                   | 116                      | 163                         | -47                      |
| 2019-2020 | 1            | 1                | 0                      | 94             | 23                 | 3                    | 4                   | 124                      | 170                         | -46                      |
| 2020-2021 | 2            | 1                | 1                      | 67             | 46                 | 6                    | 6                   | 125                      | 153                         | -28                      |
| Average   | 1            | 0                | 0                      | 108            | 14                 | 4                    | 5                   | 130                      | 169                         | -39                      |