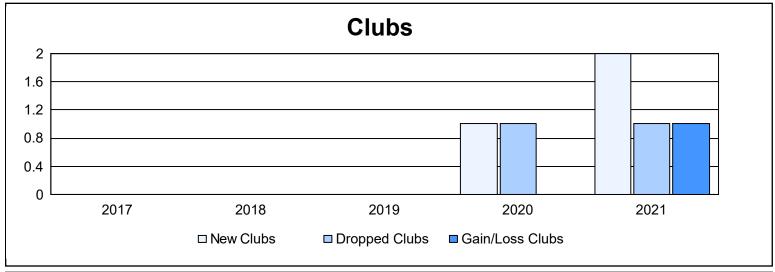

District 5M 1 As of June 2021 Cumulative

| Year      | New<br>Clubs | Dropped<br>Clubs | Gain/<br>Loss<br>Clubs | New<br>Members | Charter<br>Members | Reinstate<br>Members | Transfer<br>Members | Total<br>Member<br>Added | Total<br>Members<br>Dropped | Gain/<br>Loss<br>Members |
|-----------|--------------|------------------|------------------------|----------------|--------------------|----------------------|---------------------|--------------------------|-----------------------------|--------------------------|
| 2016-2017 | 0            | 0                | 0                      | 121            | 1                  | 2                    | 3                   | 127                      | 185                         | -58                      |
| 2017-2018 | 0            | 0                | 0                      | 151            | 0                  | 1                    | 8                   | 160                      | 175                         | -15                      |
| 2018-2019 | 0            | 0                | 0                      | 107            | 0                  | 6                    | 3                   | 116                      | 163                         | -47                      |
| 2019-2020 | 1            | 1                | 0                      | 94             | 23                 | 3                    | 4                   | 124                      | 170                         | -46                      |
| 2020-2021 | 2            | 1                | 1                      | 67             | 46                 | 6                    | 6                   | 125                      | 153                         | -28                      |
| Average   | 1            | 0                | 0                      | 108            | 14                 | 4                    | 5                   | 130                      | 169                         | -39                      |